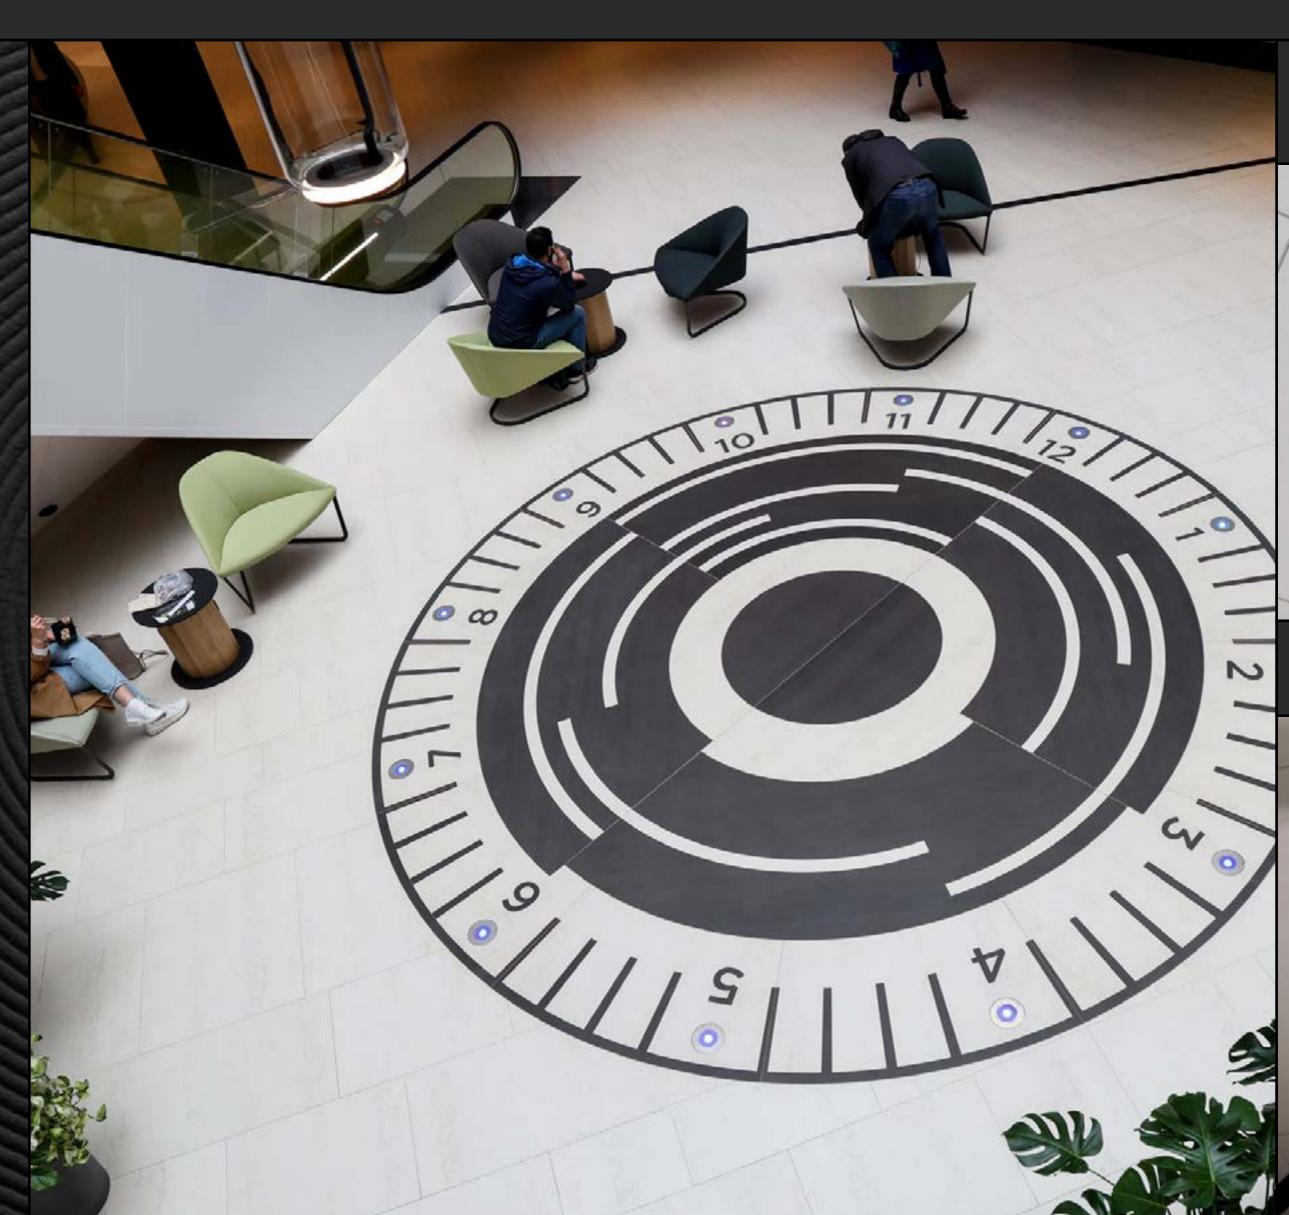

### Projects that fit like a puzzle

Origo Shopping Centre, in Latvia, has recently been refurbished with a new, avant-garde design.

The main visual attraction of the new facilities lies in the clock embedded in the flooring of one of its central squares. Customised pieces fitted together like a puzzle and create a high-impact visual sensation from Sirius and Danae colours.

With Dekton iD, slabs can be cut to size and adapted into the desired design. For Origo, more than ten customised cuts of large-format slabs were made to achieve a unique flooring design.

See Case Study on the web