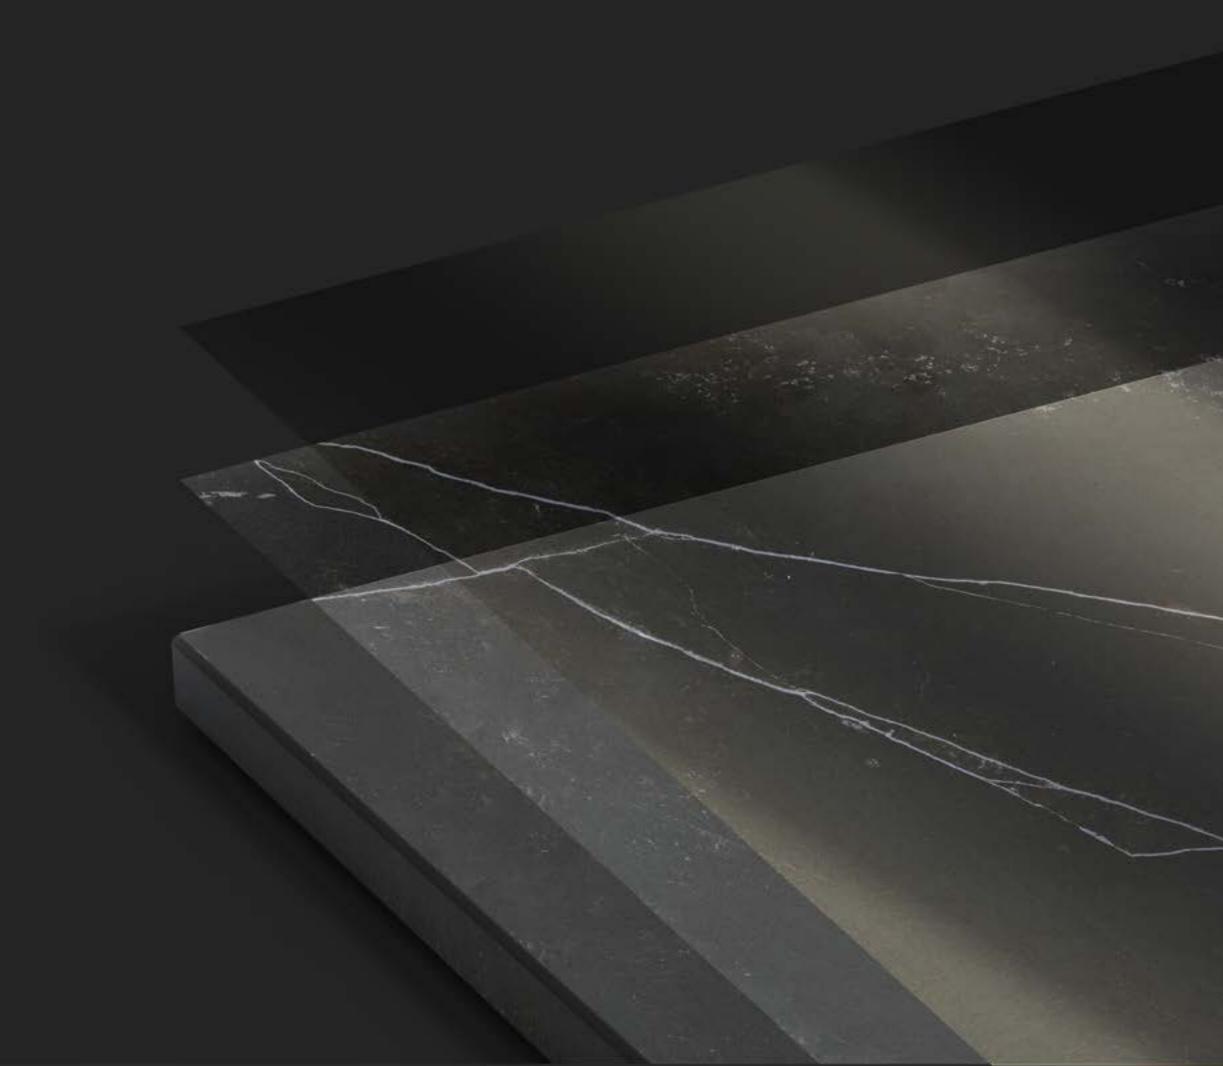

### DEKTON D PRO Customisation options

| 1 Base Colour                                            |                                                       |       |        |        |        |  |
|----------------------------------------------------------|-------------------------------------------------------|-------|--------|--------|--------|--|
| The first step is the selection You can choose any colou | on of the base colour.<br>r available from the Cosent | Uyuni | Zenith |        |        |  |
|                                                          |                                                       |       |        |        |        |  |
| Vienna                                                   | Aeris                                                 | Edora | Qatar  | Ventus | Galema |  |
|                                                          |                                                       |       |        |        |        |  |
| Strato                                                   | Manhattan                                             | Blaze | Feroe  | Baltic | Domoos |  |

### 2 Designs

You can apply countless customised designs to Dekton® surfaces, as well as colours and gradients that will transform its appearance.