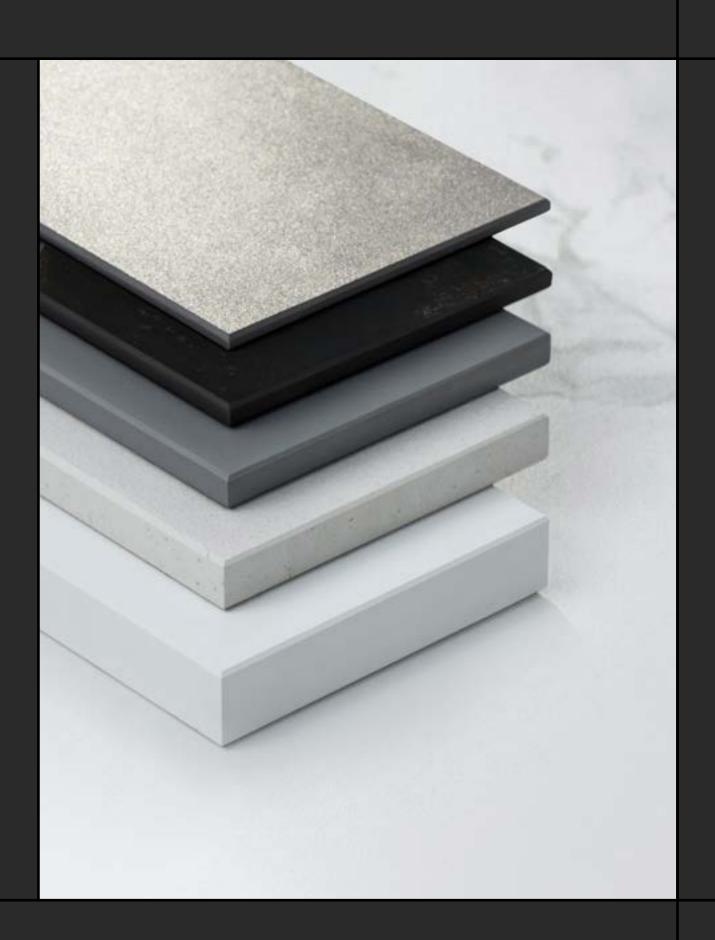

### DEKTON D PRO Customisation options

| 1 Base Colour                                            |                                                       |       |        |        |        |  |
|----------------------------------------------------------|-------------------------------------------------------|-------|--------|--------|--------|--|
| The first step is the selection You can choose any colou | on of the base colour.<br>r available from the Cosent | Uyuni | Zenith |        |        |  |
|                                                          |                                                       |       |        |        |        |  |
| Vienna                                                   | Aeris                                                 | Edora | Qatar  | Ventus | Galema |  |
|                                                          |                                                       |       |        |        |        |  |
| Strato                                                   | Manhattan                                             | Blaze | Feroe  | Baltic | Domoos |  |