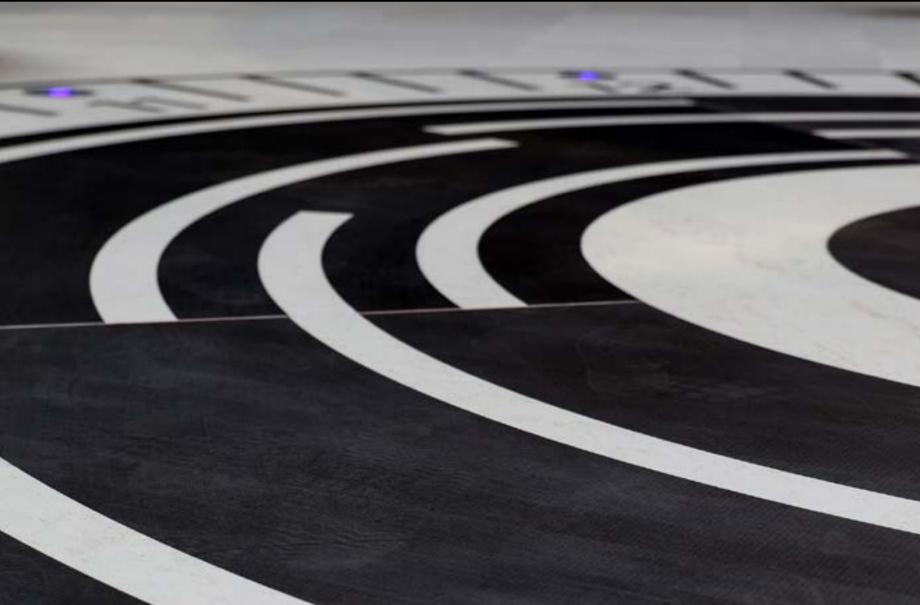

### Projects that fit like a puzzle

Origo Shopping Centre, in Latvia, has recently been refurbished with a new, avant-garde design.

The main visual attraction of the new facilities lies in the clock embedded in the flooring of one of its central squares. Customised pieces fitted together like a puzzle and create a high-impact visual sensation from Sirius and Danae colours.

With Dekton iD, slabs can be cut to size and adapted into the desired design. For Origo, more than ten customised cuts of large-format slabs were made to achieve a unique flooring design.

See Case Study on the web