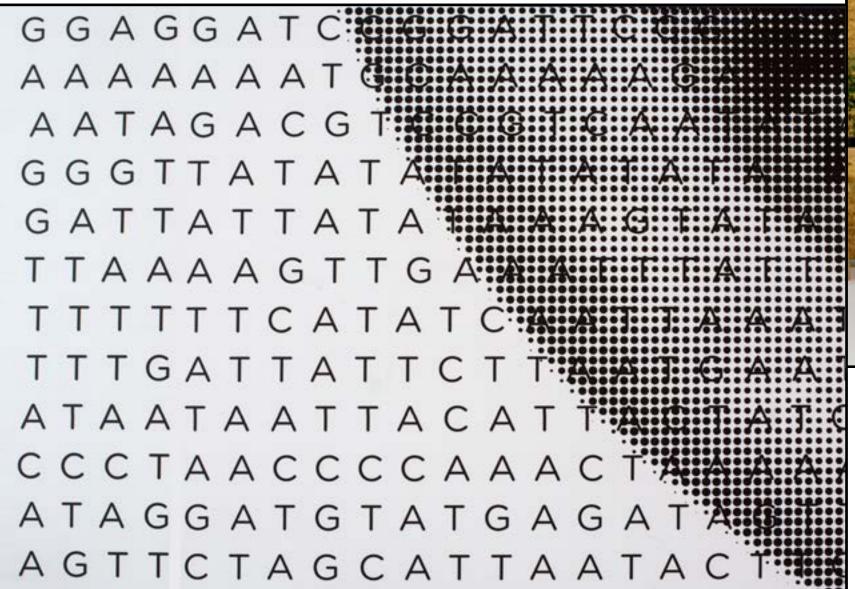

### Image printing on large surfaces

In this project, you can see all the custom design possibilities that Dekton iD Pro offers: geometric patterns, letters, and images printed on large format slabs. These custom features create a stunning final design, such as the recreation of this tomato genome.