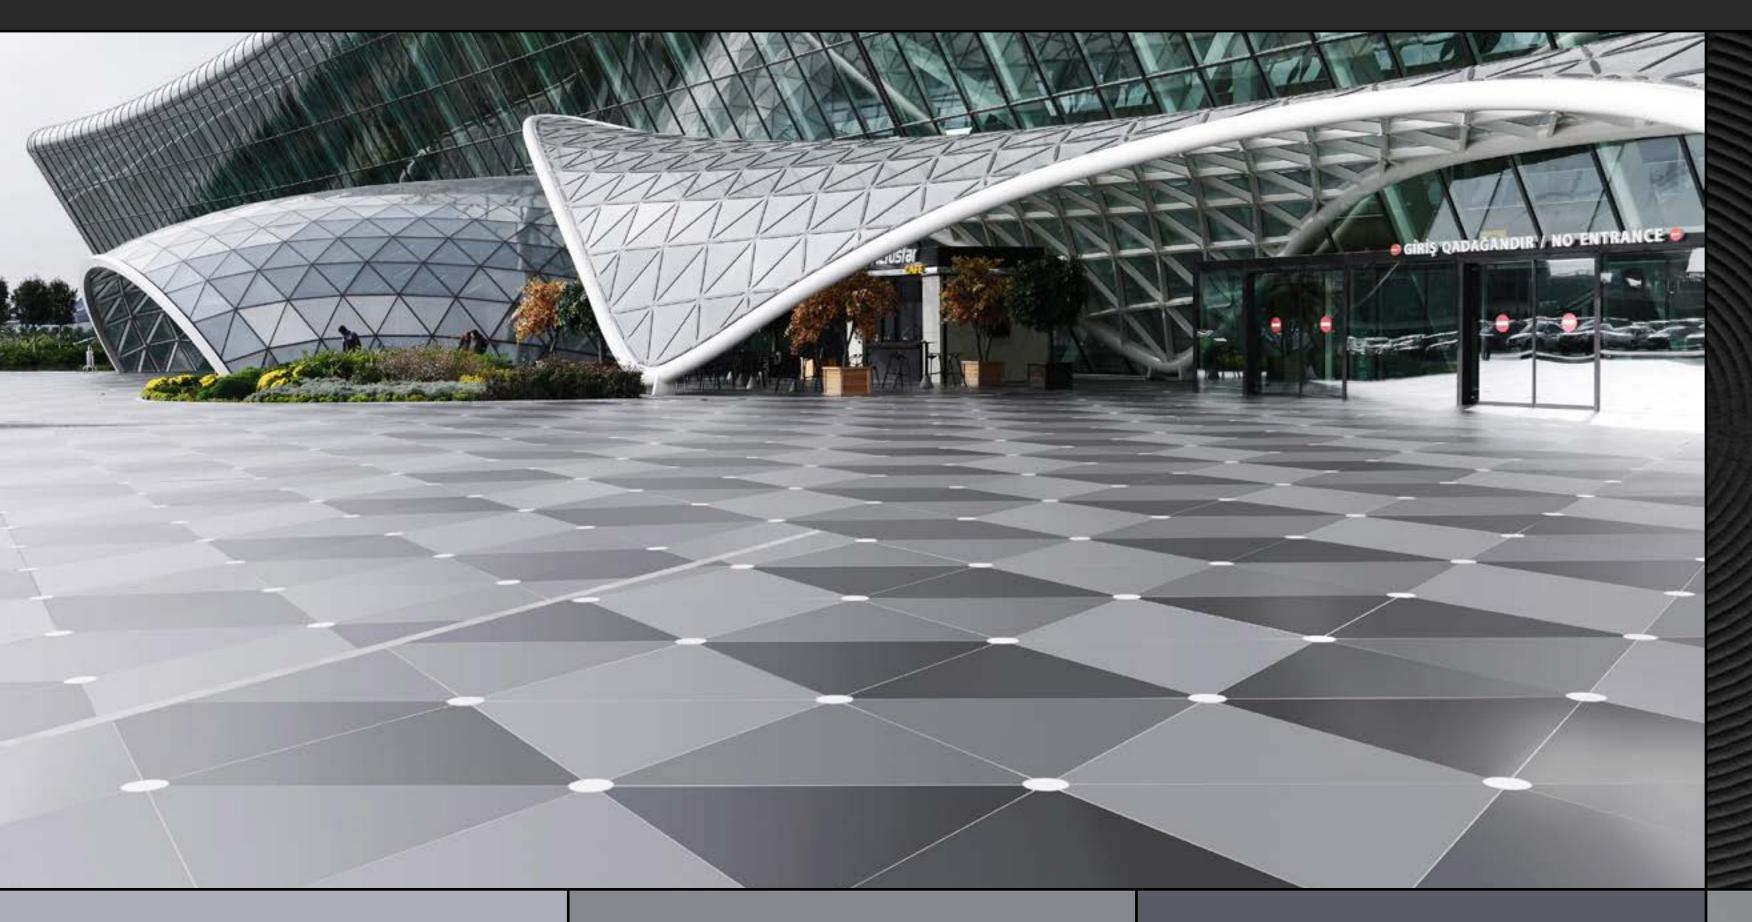

#### DEKTON D UNLIMITED Baku Airport

#### 3D flooring

The Baku airport captivates the traveller from the minute they enter, as they are greeted with extensive Dekton flooring, consisting of equilateral triangles of 1.5 metres side length, designed especially for the entrance. The chromatic variation in three shades of Sirius colour -specifically created for this design-, together with the geometric shapes, produce a striking 3D effect of raised cubes that is reflected in the window of the main entrance to the building.

See Case Study on the web

**DEKTON ID UNLIMITED**CUSTOM GRAY 1

**DEKTON ID UNLIMITED**CUSTOM GRAY 2

**DEKTON ID UNLIMITED**CUSTOM GRAY 3

### DEKTON D UNLIMITED Baku Airport