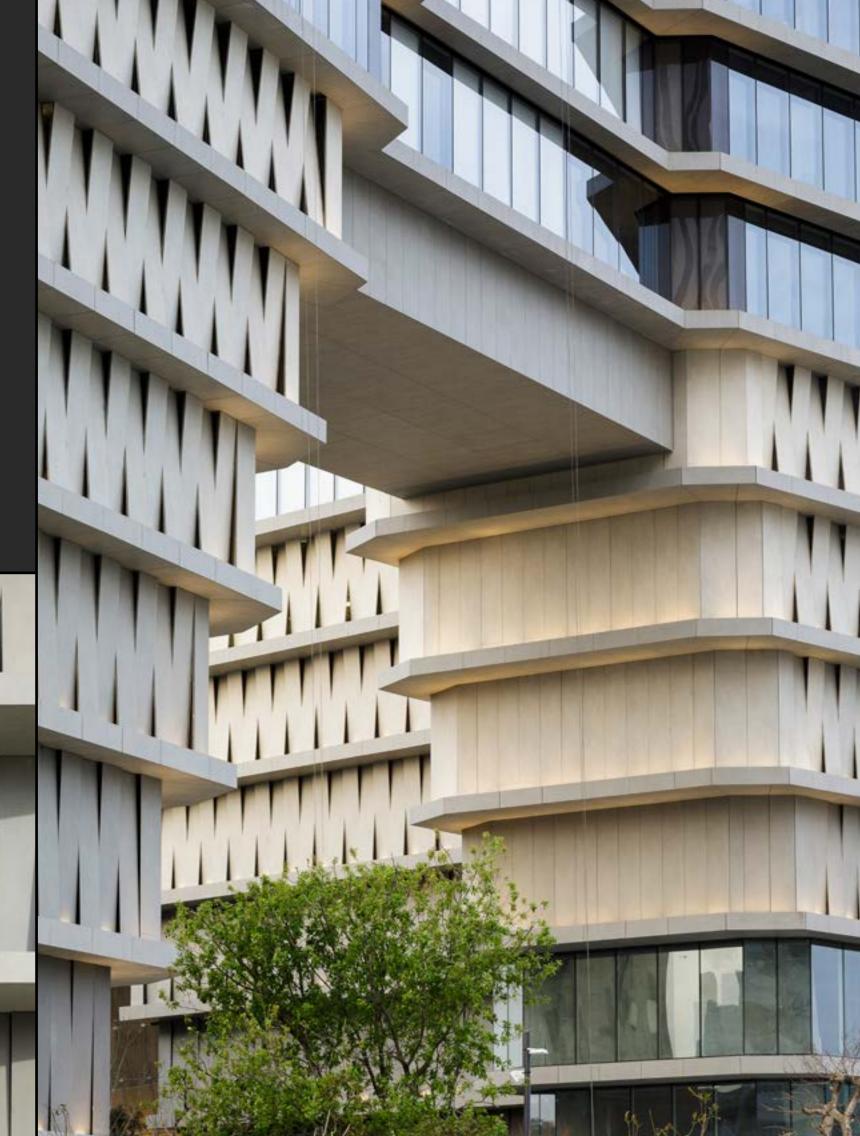

### Customised colour, graded in six shades

The Toha skyscraper challenge was clear from the very beginning: to create, from a photographic reference provided by the architecture studio in charge of the project, a customised colour with a six-shade colour transition.

The collaboration between the team of architects, which received sketches and feedback during the process, and the dynamic and well-coordinated work of Cosentino's team, made it possible to overcome the challenge and achieve a perfect colour gradient.

### DEKTON D UNLIMITED Case Study Toha by Ron Arad + Avner Yashar

# Large format design possibilities

Large-format Dekton® panels were used to give visual continuity to the building. In addition, the installation of Dekton® panels had to be done in a very specific way: angled in a criss-cross pattern, creating a ventilated façade, unique in the world.

**Material**2.601 m<sup>2</sup>
Dekton iD

**Façade**DKT installation
system

Thickness 1.2 cm