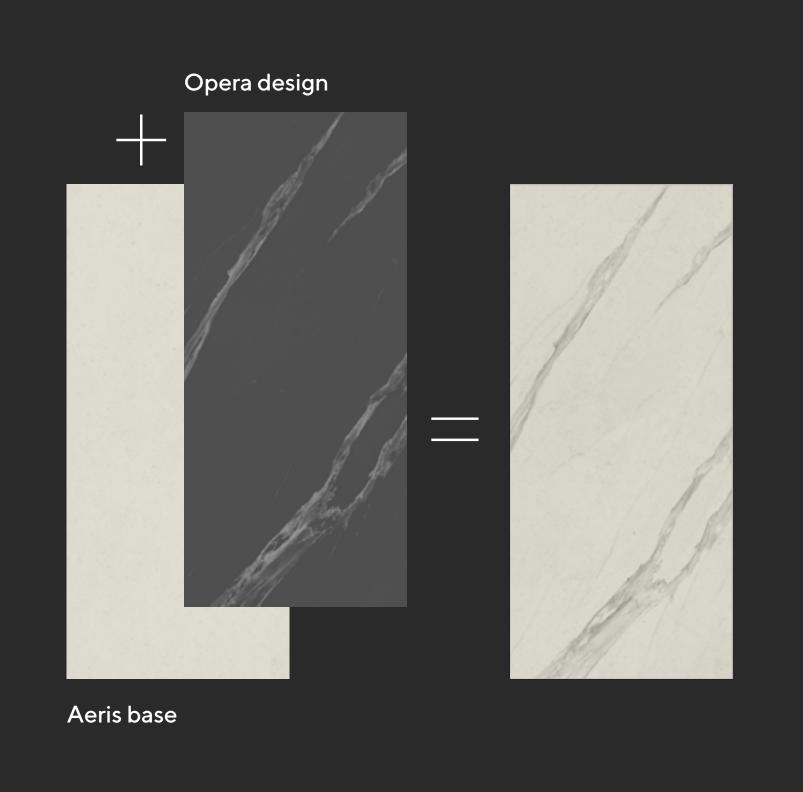

### DEKTON D PRO Customisation options

| 1 Base Colour                                            |                                                       |       |        |        |        |  |
|----------------------------------------------------------|-------------------------------------------------------|-------|--------|--------|--------|--|
| The first step is the selection You can choose any colou | on of the base colour.<br>r available from the Cosent | Uyuni | Zenith |        |        |  |
|                                                          |                                                       |       |        |        |        |  |
| Vienna                                                   | Aeris                                                 | Edora | Qatar  | Ventus | Galema |  |
|                                                          |                                                       |       |        |        |        |  |
| Strato                                                   | Manhattan                                             | Blaze | Feroe  | Baltic | Domoos |  |

### 2 Designs

You can apply countless customised designs to Dekton® surfaces, as well as colours and gradients that will transform its appearance.