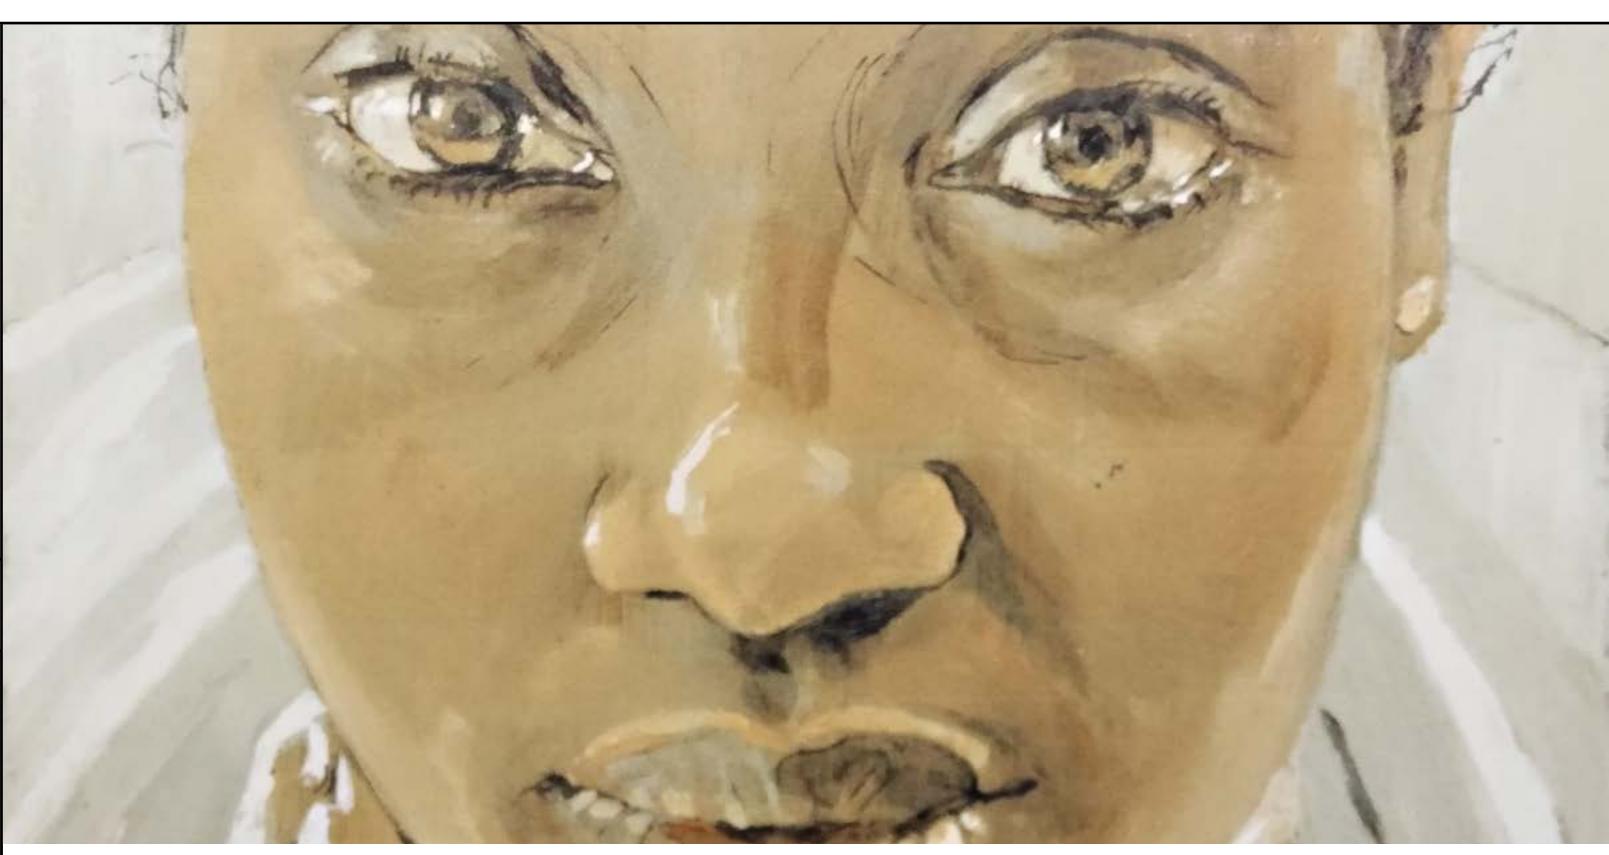

## The art of customised printing

Customised printing is much more than geometric patterns, letters or abstract images. With Dekton iD Pro it is possible to print almost any drawing or photo. Dekton® made art.

### Surprising realism

The aim of Brussels Underground project was to print a work of art on Dekton® large surfaces. Thanks to Dekton iD Pro technology and printing, a well-defined, high-quality image, capable of captivating the traveller, was achieved.