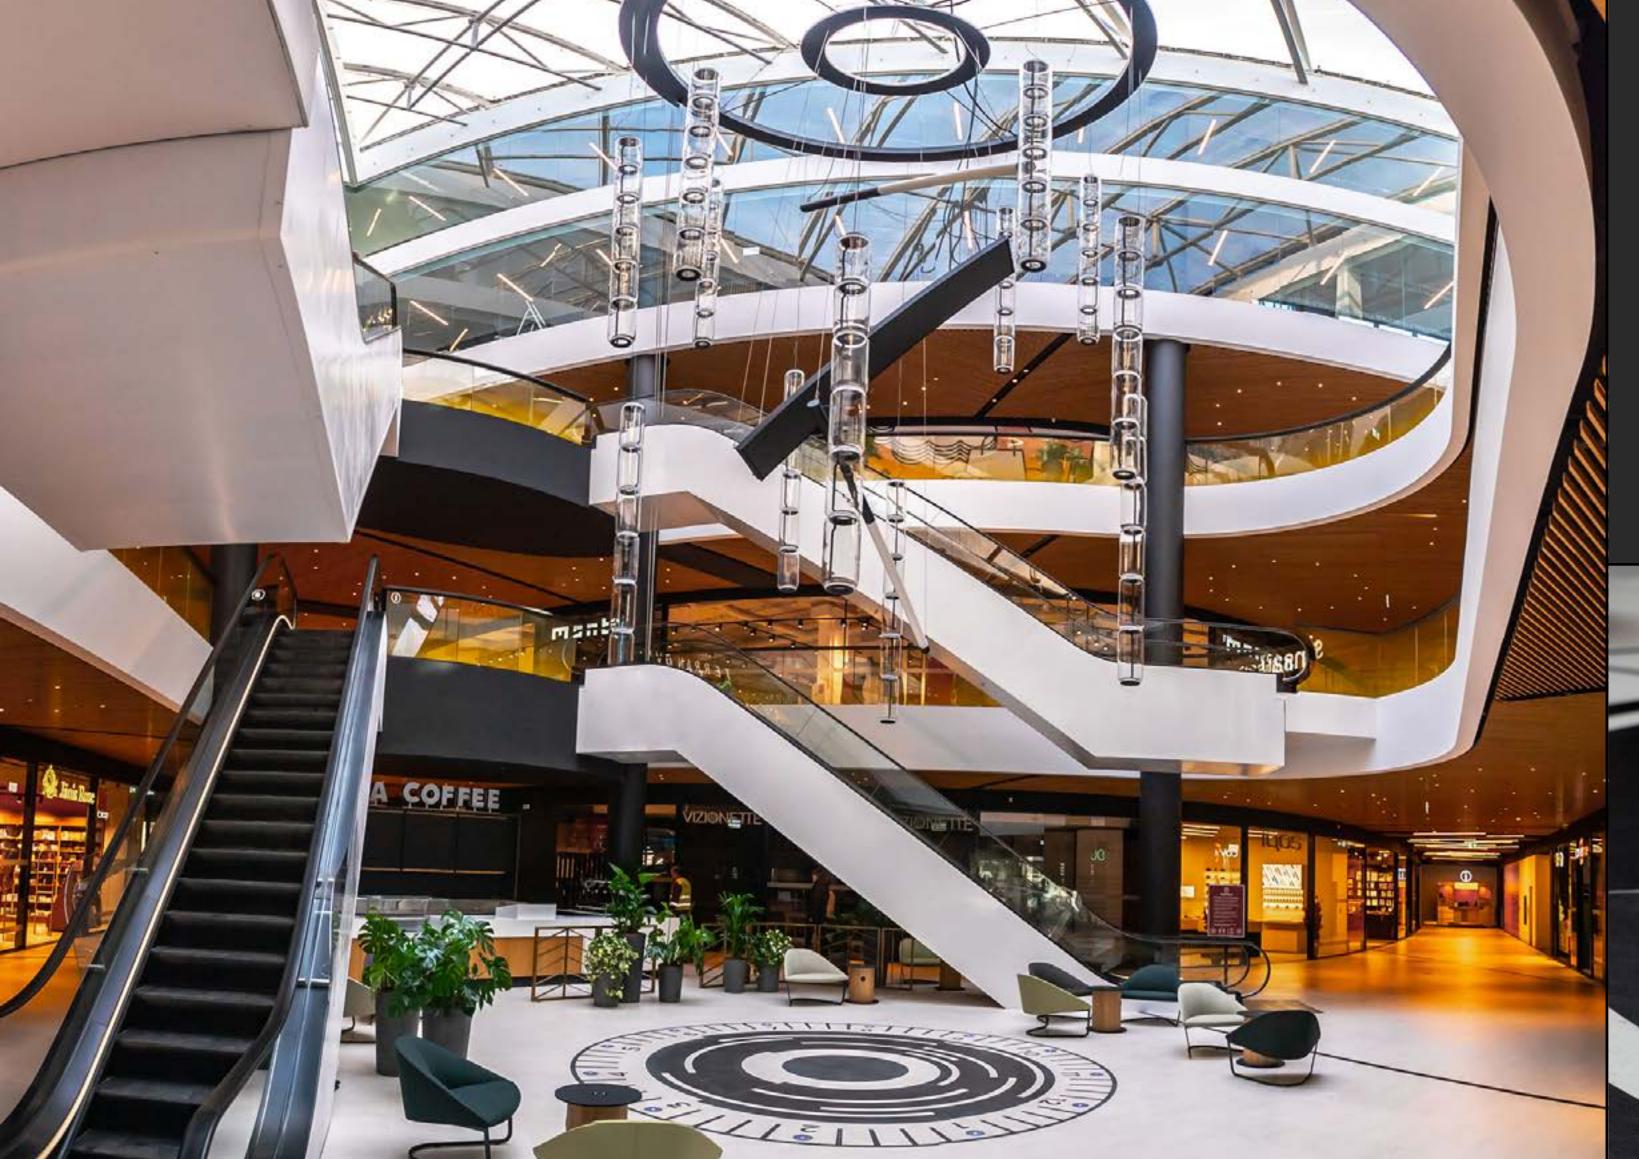

### Projects that fit like a puzzle

Origo Shopping Centre, in Latvia, has recently been refurbished with a new, avant-garde design.

The main visual attraction of the new facilities lies in the clock embedded in the flooring of one of its central squares. Customised pieces fitted together like a puzzle and create a high-impact visual sensation from Sirius and Danae colours.

With Dekton iD, slabs can be cut to size and adapted into the desired design. For Origo, more than ten customised cuts of large-format slabs were made to achieve a unique flooring design.

See Case Study on the web