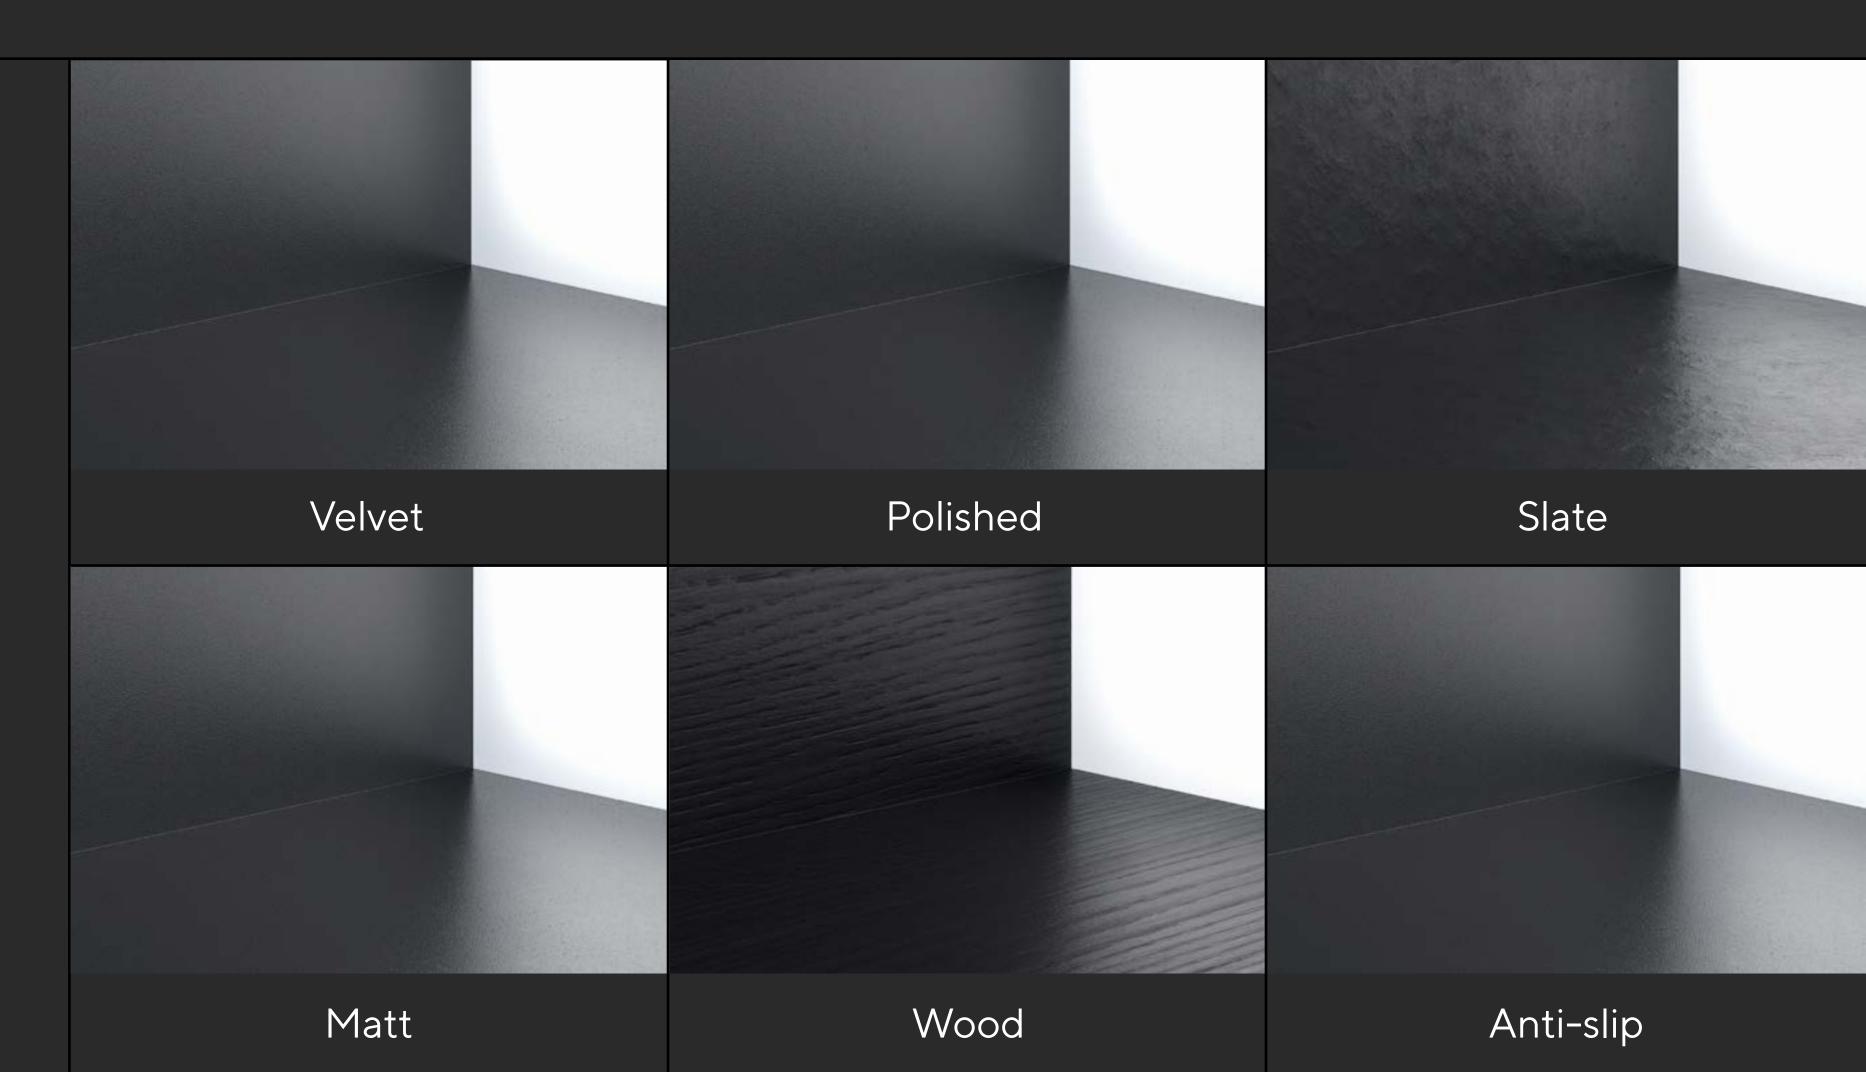

### **3 Textures**

**Soback Soback S** 

The different textures available, such as matt, ultra-gloss, wood and slate, to name a few, will provide the finish with attractive nuances and a unique feel to the touch.

### 3 Textures

**⊆ Go back** 

The different textures available, such as matt, ultra-gloss, wood and slate, to name a few, will provide the finish with attractive nuances and a unique feel to the touch.