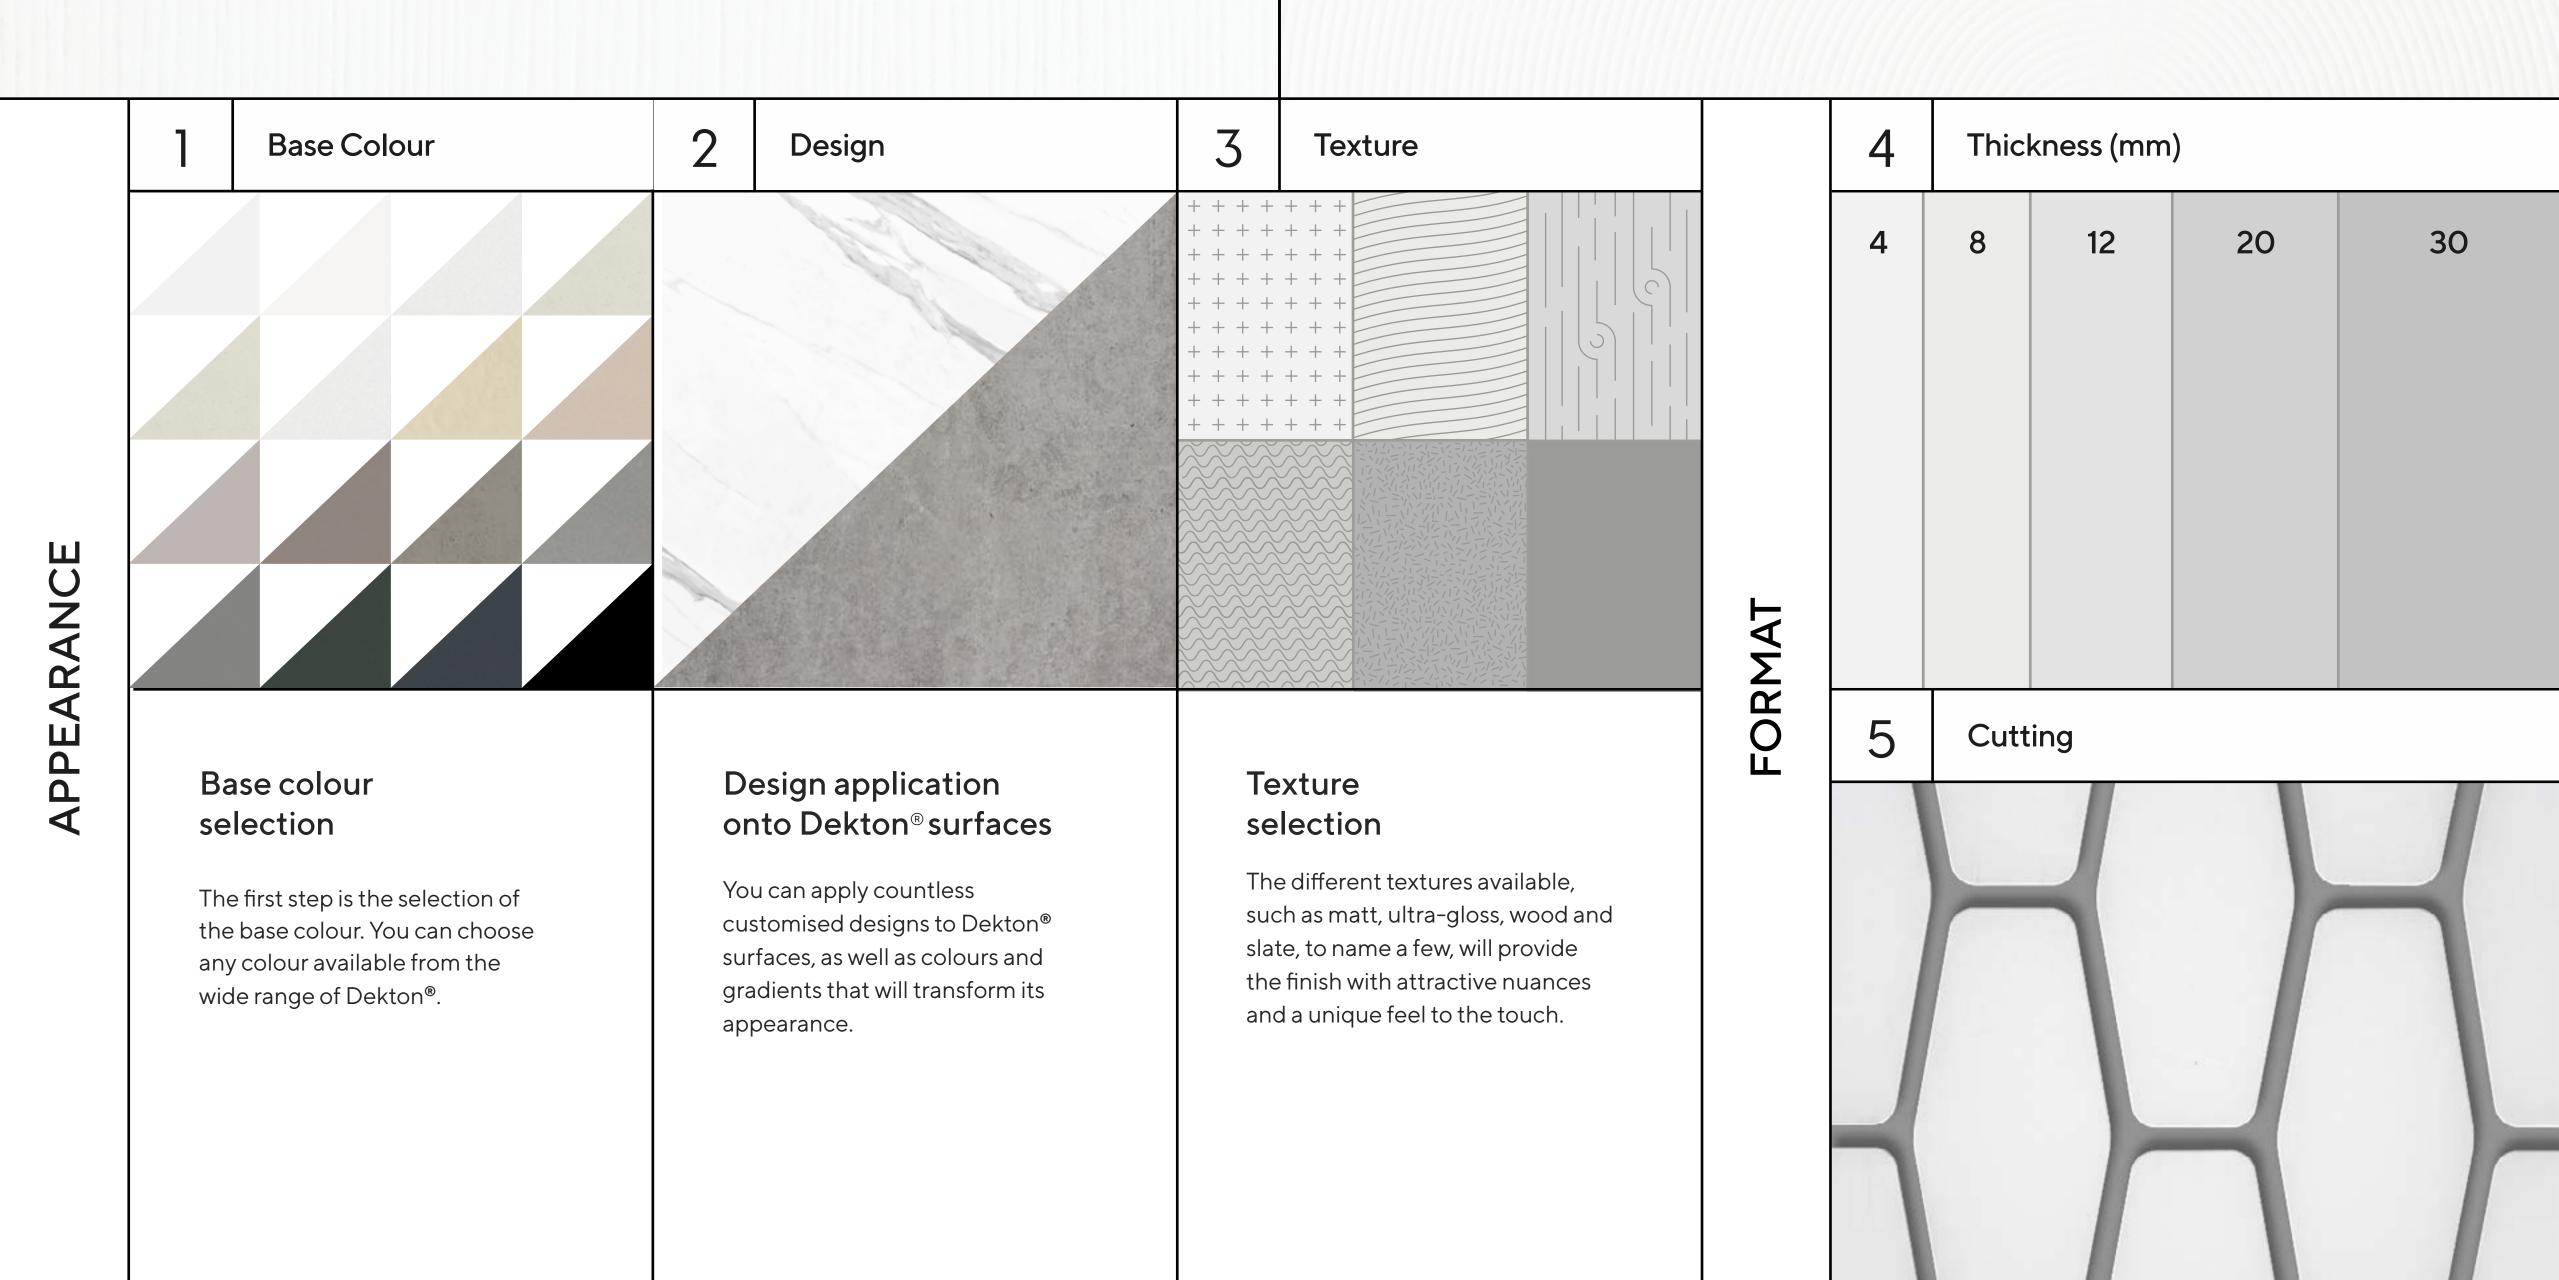

### DEKTON D PRO Customisation options

| 1 Base Colour                                            |                                                       |       |        |        |        |  |
|----------------------------------------------------------|-------------------------------------------------------|-------|--------|--------|--------|--|
| The first step is the selection You can choose any colou | on of the base colour.<br>r available from the Cosent | Uyuni | Zenith |        |        |  |
|                                                          |                                                       |       |        |        |        |  |
| Vienna                                                   | Aeris                                                 | Edora | Qatar  | Ventus | Galema |  |
|                                                          |                                                       |       |        |        |        |  |
| Strato                                                   | Manhattan                                             | Blaze | Feroe  | Baltic | Domoos |  |

### 2 Designs

You can apply countless customised designs to Dekton® surfaces, as well as colours and gradients that will transform its appearance.

### **3 Textures**

**Soback Soback S** 

The different textures available, such as matt, ultra-gloss, wood and slate, to name a few, will provide the finish with attractive nuances and a unique feel to the touch.

### 4 Thickness

While Dekton® standard thicknesses are 4, 8, 12, 20 and 30 mm, Dekton iD Pro allows to create specific thicknesses to suit each project's needs.

Dekton® large format slabs can be cut to size, regardless of the shape.