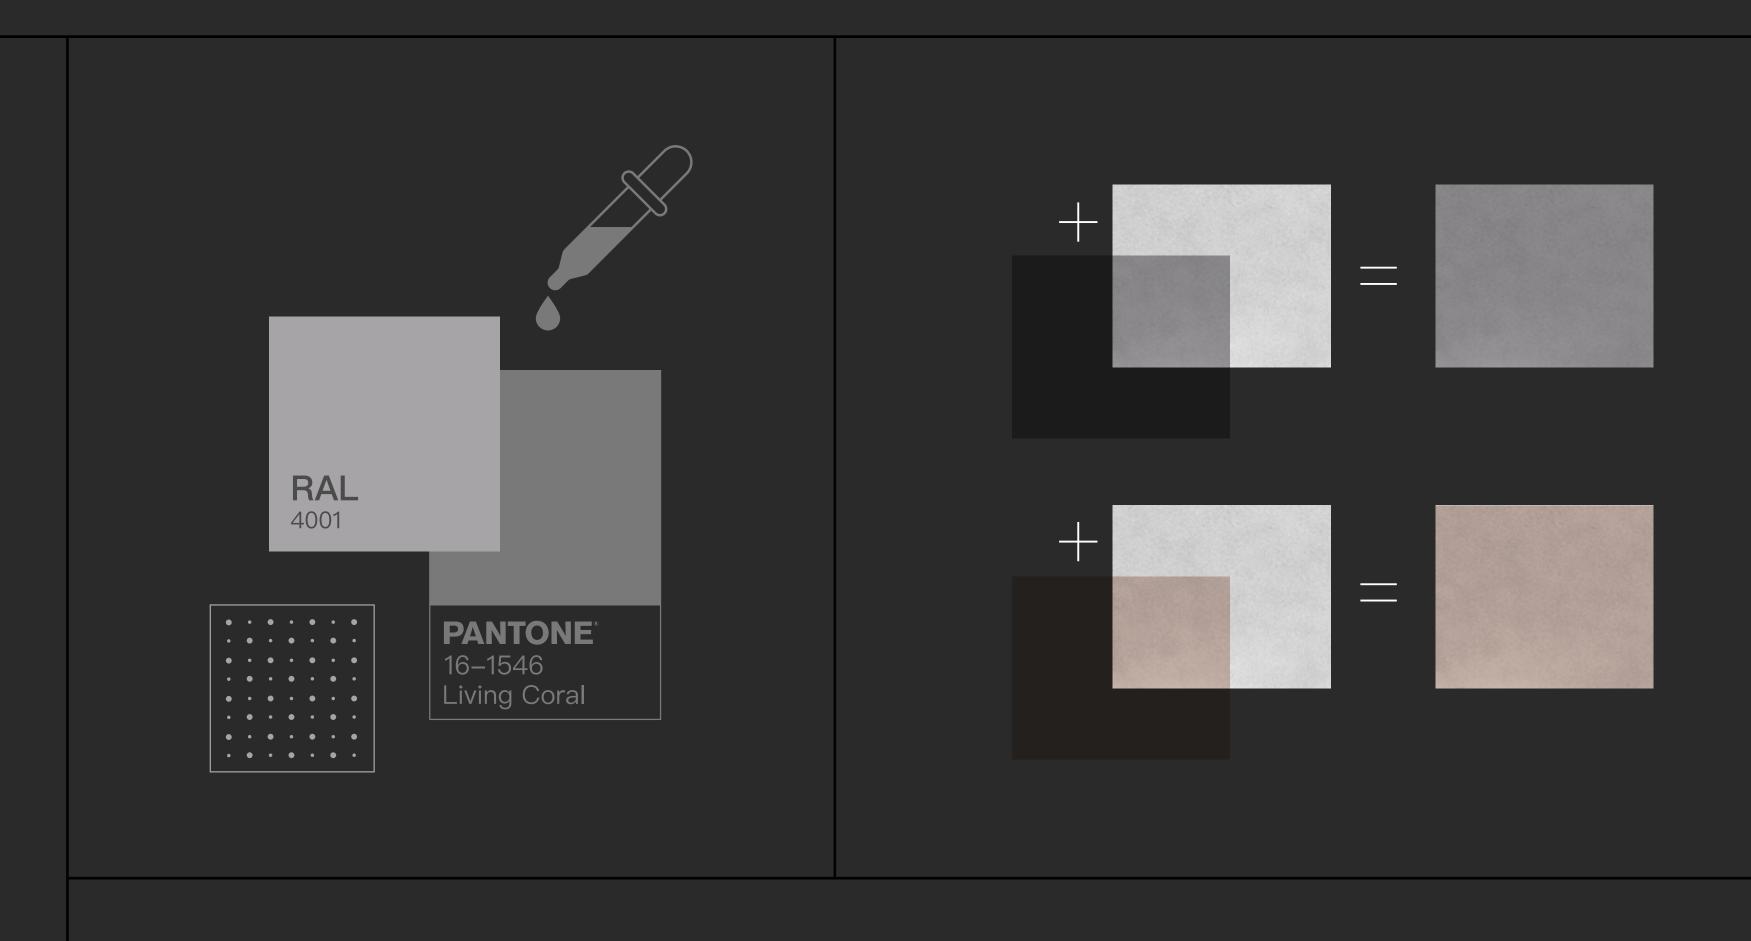

# Dekton iD: all the tools to customise your project

Dekton iD Pro service allows you to customise an architectural or design project from a wide range of factors, creating truly unique Dekton® slabs.

Thanks to Dekton iD Pro, you will have at your disposal the extensive Dekton® colours catalogue to start designing your own slab.

### DEKTON D PRO Customisation options

| 1 Base Colour                                            |                                                       |       |        |        |        |  |
|----------------------------------------------------------|-------------------------------------------------------|-------|--------|--------|--------|--|
| The first step is the selection You can choose any colou | on of the base colour.<br>r available from the Cosent | Uyuni | Zenith |        |        |  |
|                                                          |                                                       |       |        |        |        |  |
| Vienna                                                   | Aeris                                                 | Edora | Qatar  | Ventus | Galema |  |
|                                                          |                                                       |       |        |        |        |  |
| Strato                                                   | Manhattan                                             | Blaze | Feroe  | Baltic | Domoos |  |