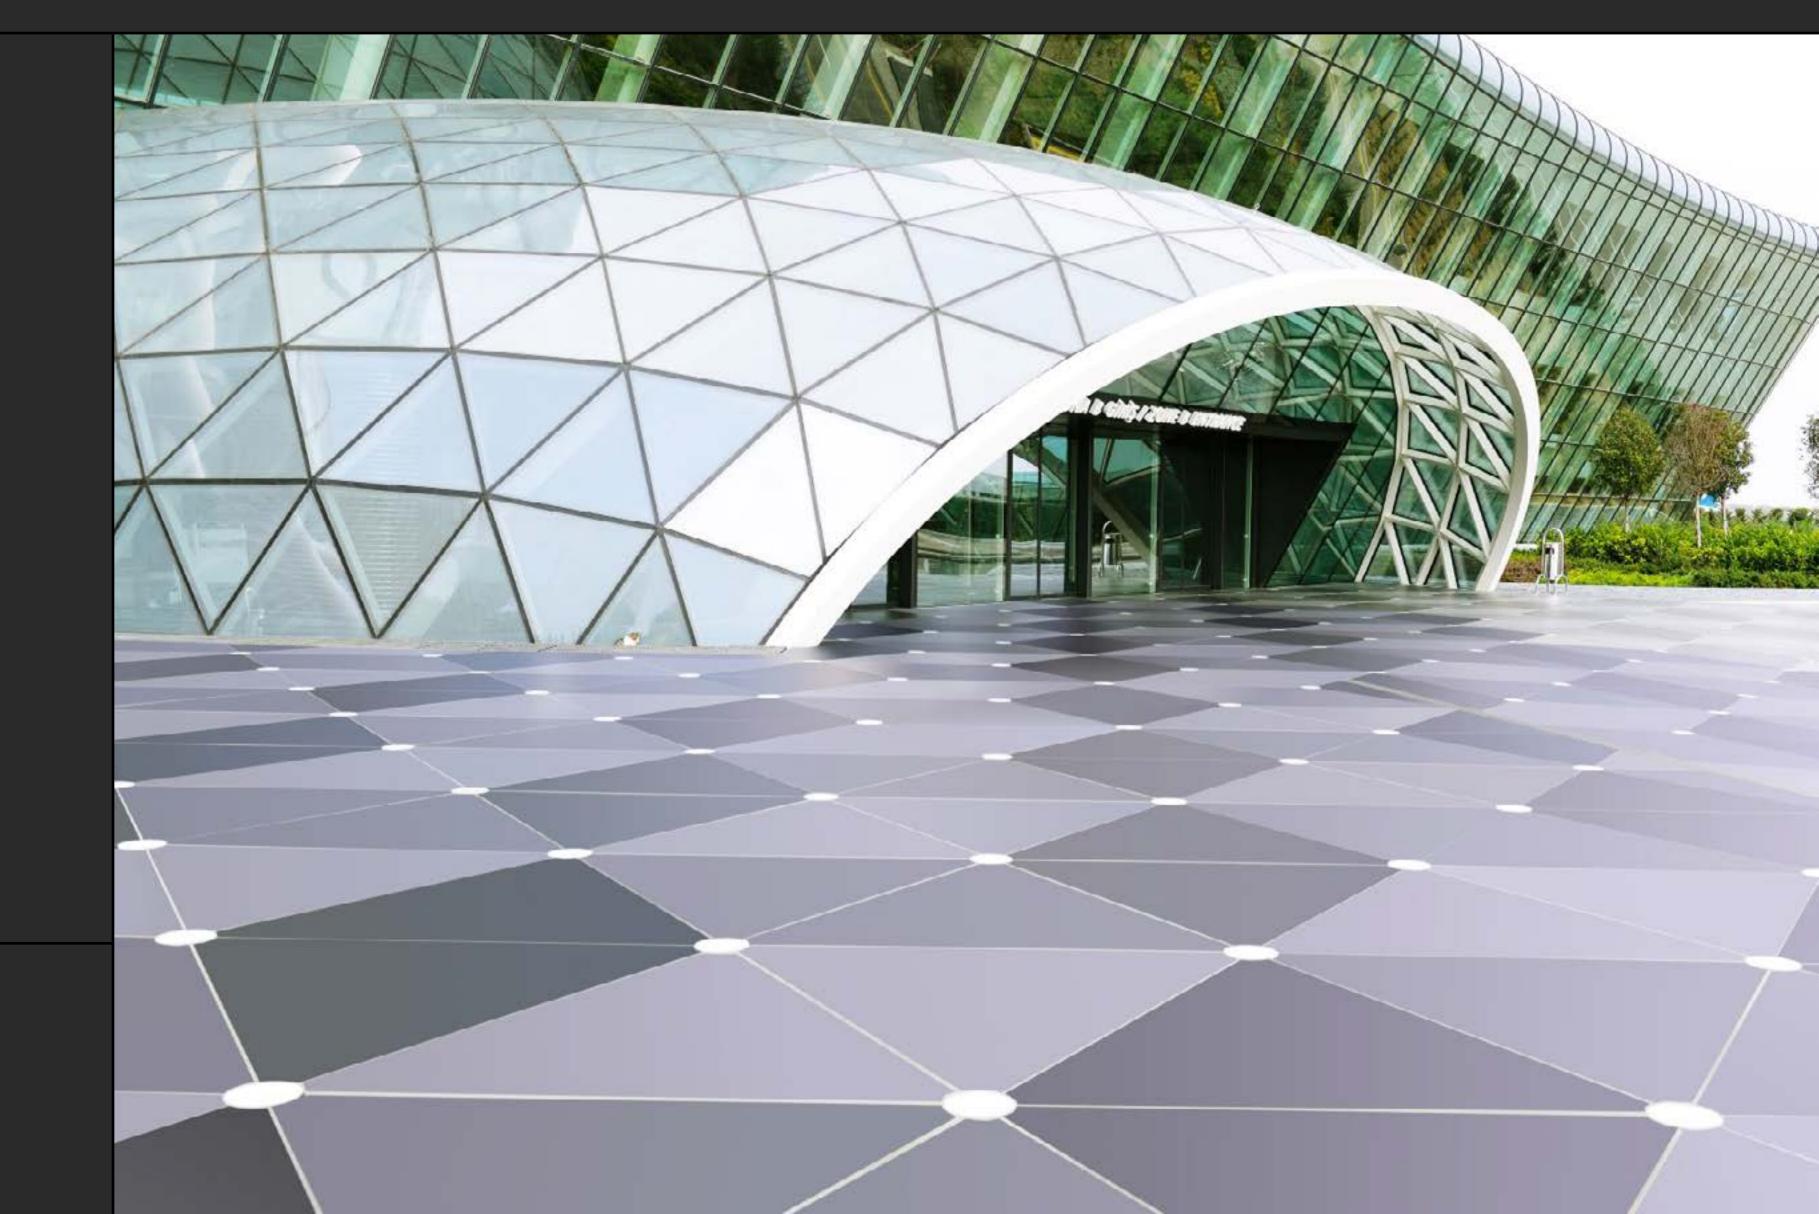

#### DEKTON D UNLIMITED Baku Airport

#### 3D flooring

The Baku airport captivates the traveller from the minute they enter, as they are greeted with extensive Dekton flooring, consisting of equilateral triangles of 1.5 metres side length, designed especially for the entrance. The chromatic variation in three shades of Sirius colour -specifically created for this design-, together with the geometric shapes, produce a striking 3D effect of raised cubes that is reflected in the window of the main entrance to the building.

See Case Study on the web

**DEKTON ID UNLIMITED**CUSTOM GRAY 1

**DEKTON ID UNLIMITED**CUSTOM GRAY 2

**DEKTON ID UNLIMITED**CUSTOM GRAY 3

### DEKTON D UNLIMITED Baku Airport

### From a sketch to reality

The aim of the project was to create, from three different shades, a grey colour that would blend in with the glass of the façade. Cosentino's R&D team successfully combined raw materials and specific pigments, thus achieving three well-defined colours that manage to create a unique visual effect.

Material

4300m2

**Application**Flooring grades

in three shades of Dekton Sirius colour Thickness 2 cm