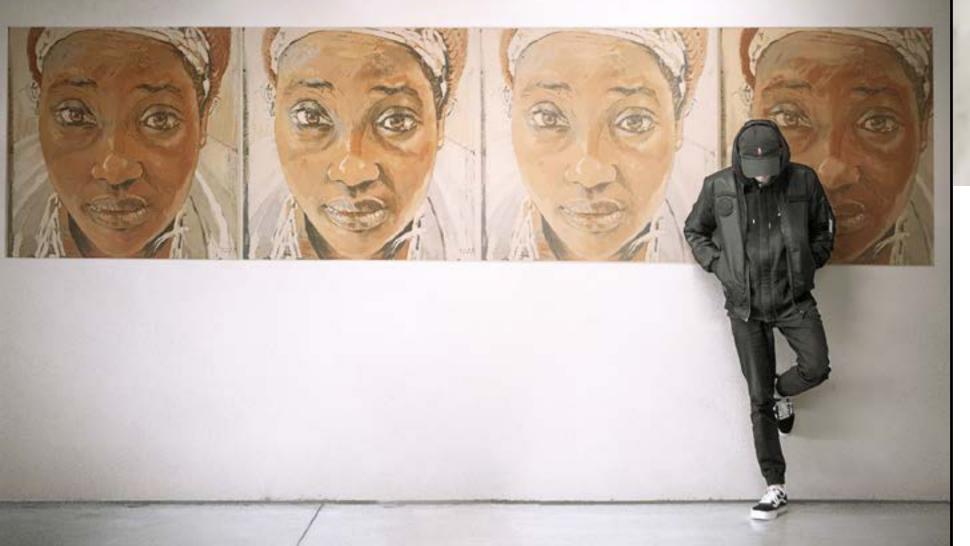

### **DEKTON D** PRO Brussels Underground

## The art of customised printing

Customised printing is much more than geometric patterns, letters or abstract images. With Dekton iD Pro it is possible to print almost any drawing or photo. Dekton® made art.

### Surprising realism

The aim of Brussels Underground project was to print a work of art on Dekton® large surfaces. Thanks to Dekton iD Pro technology and printing, a well-defined, high-quality image, capable of captivating the traveller, was achieved.