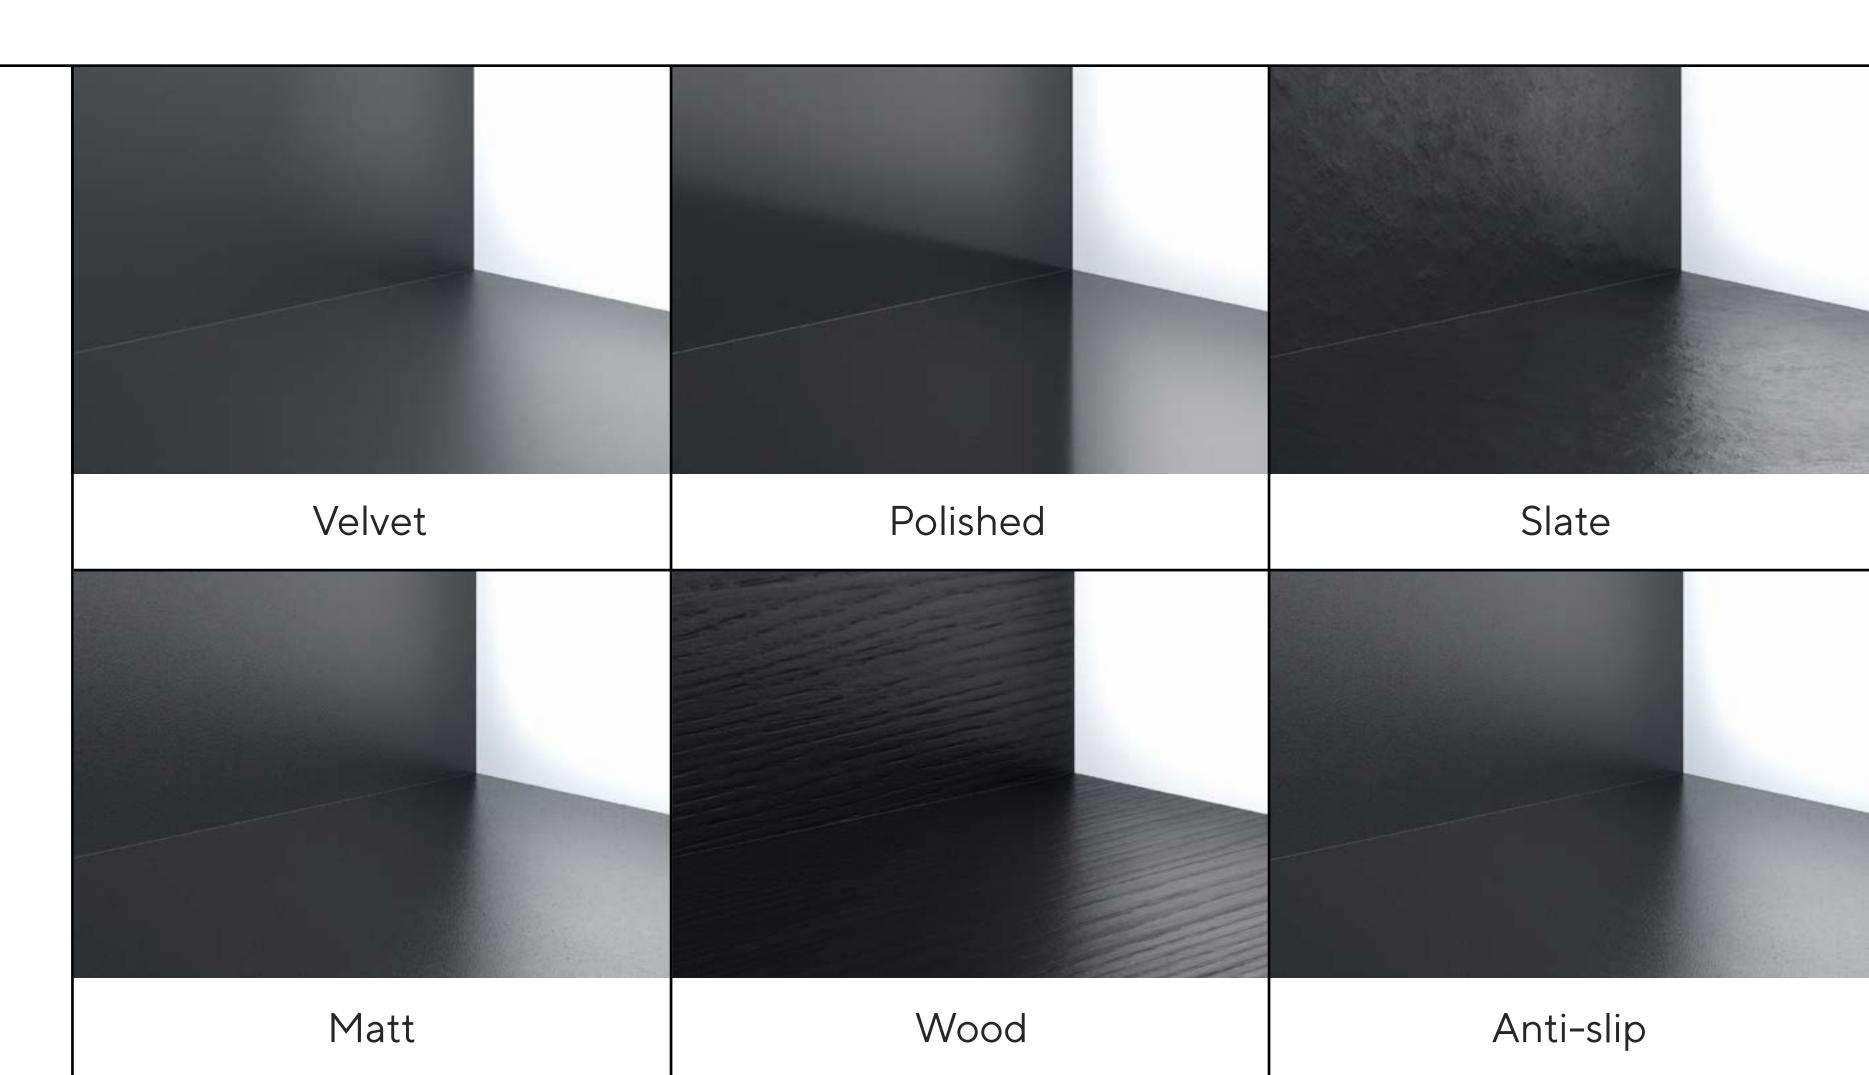

### **3 Textures**

**Soback Soback S** 

The different textures available, such as matt, ultra-gloss, wood and slate, to name a few, will provide the finish with attractive nuances and a unique feel to the touch.

### 3 Textures

**⊆ Go back** 

The different textures available, such as matt, ultra-gloss, wood and slate, to name a few, will provide the finish with attractive nuances and a unique feel to the touch.