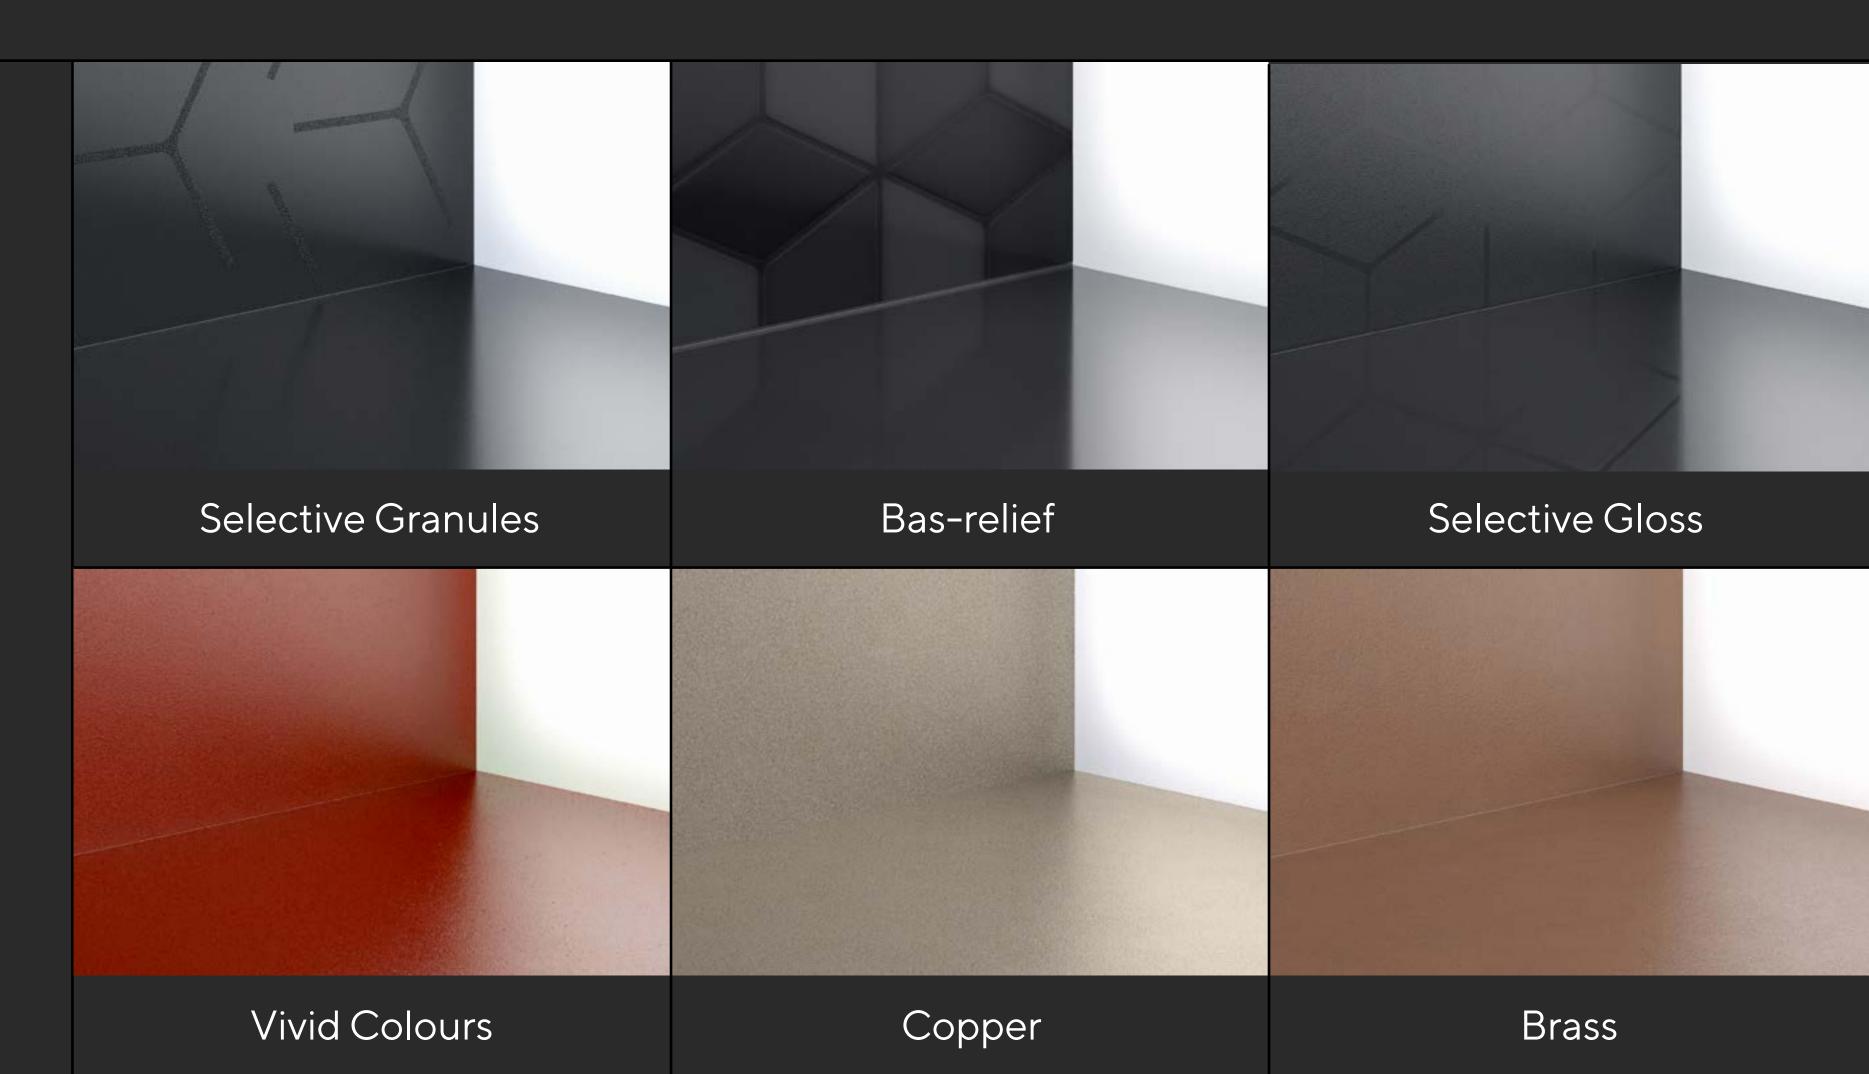

### 4 Effects

Additional finishes that provide, among others, selective gloss, pearlescent effects and unique inks, creating light base-relief.

Thanks to the effects, it is possible to create all kinds of visual sensations to enhance a texture or colour, providing a very original final design.

### 5 Mechanised

The mechanised process consists of creating base-reliefs on the surface, which may or may not be coordinated with the design.

This feature offersendless

possibilities in terms of relief. For example, we could apply a relief that would produce a hyper-realistic effect on the surface.