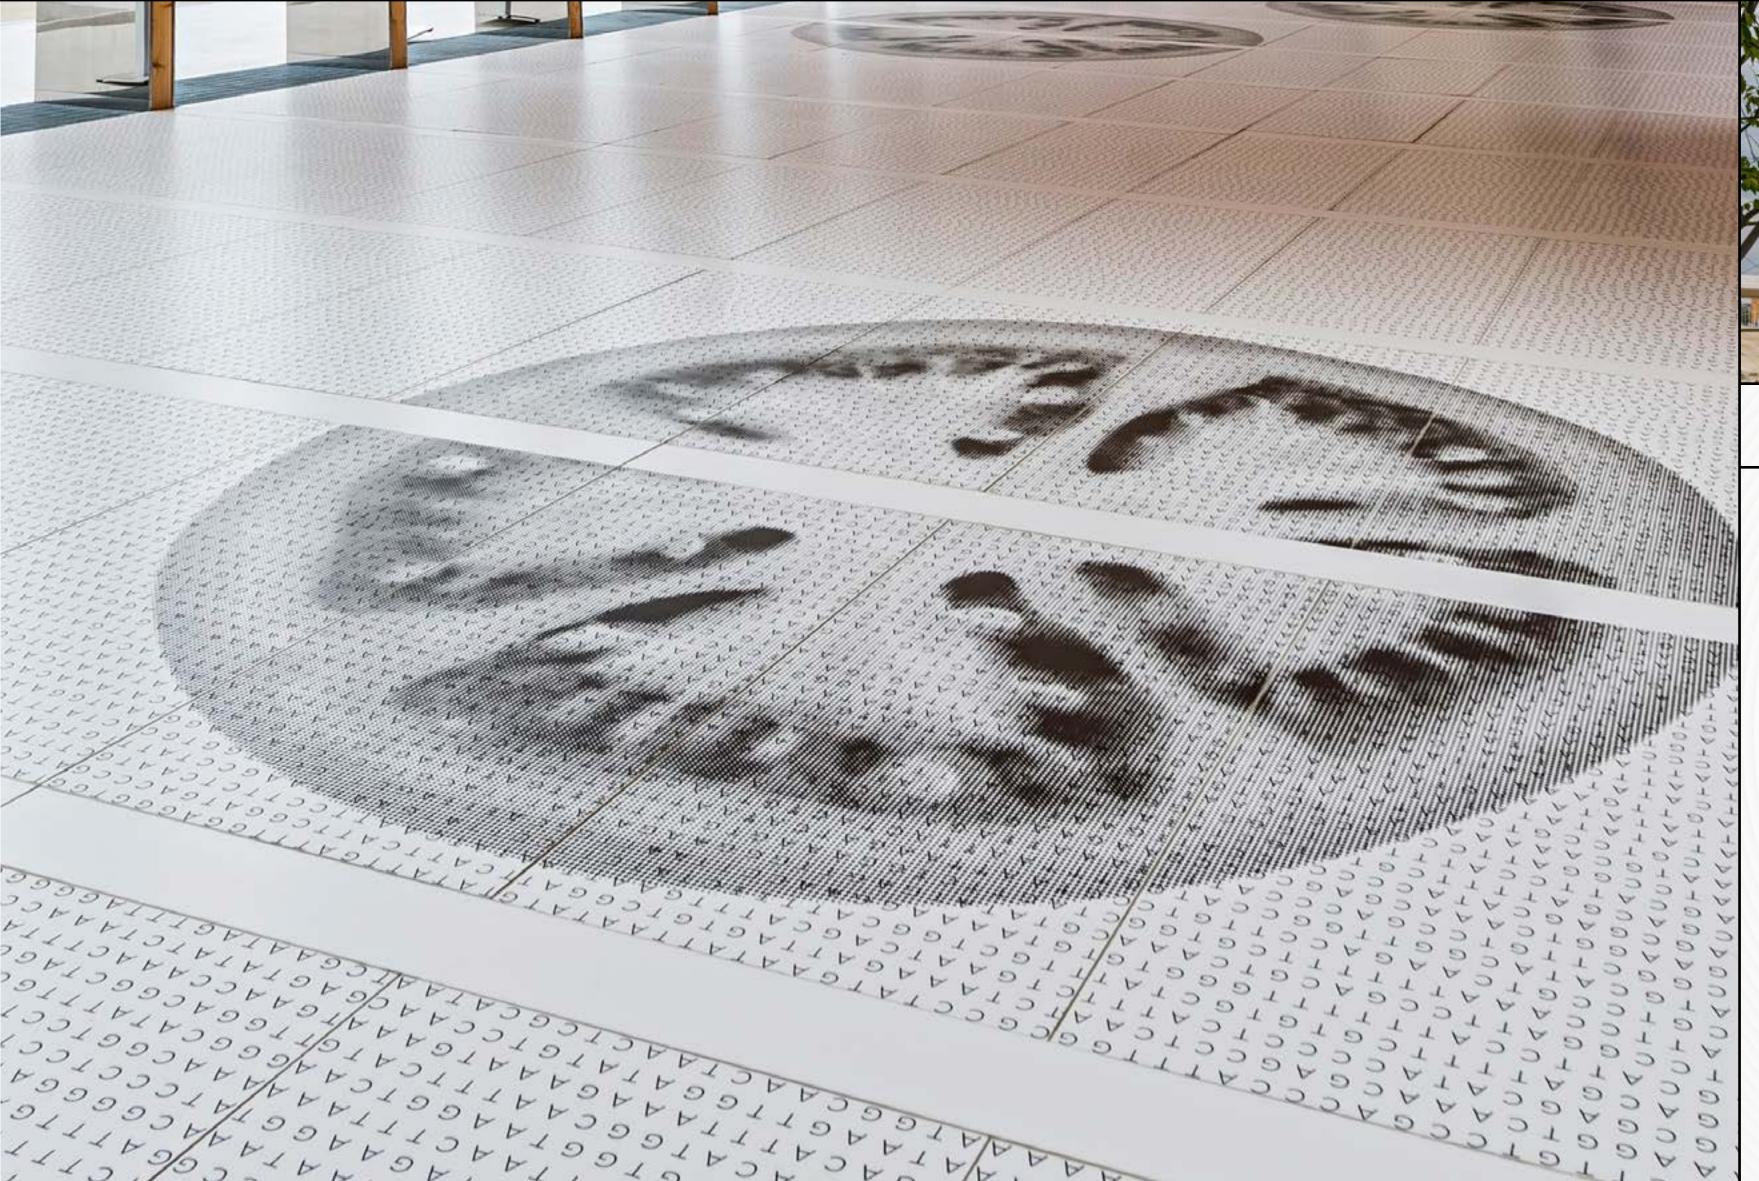

### Image printing on large surfaces

In this project, you can see all the custom design possibilities that Dekton iD Pro offers: geometric patterns, letters, and images printed on large format slabs. These custom features create a stunning final design, such as the recreation of this tomato genome.

#### **DEKTON D** UNLIMITED