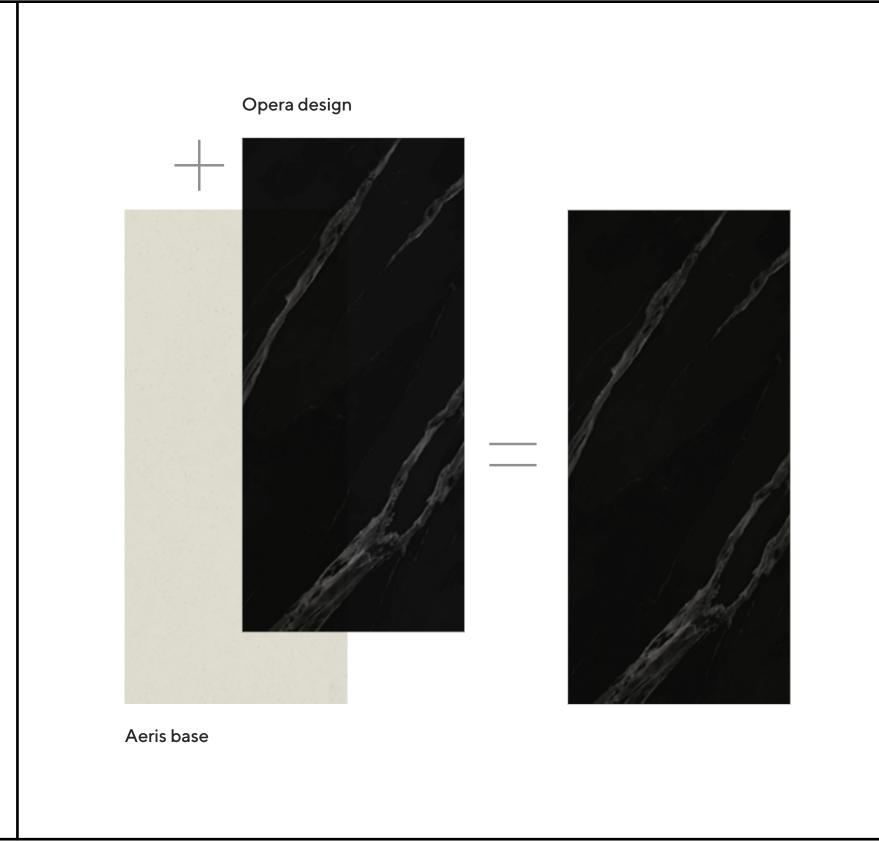

### 1 Base Colour

**Soback Soback S** 

The customer sends the Dekton iD team his/her initial idea: it can be a colour, either from Cosentino's catalogue or any other colour reference, orthe image or photo that sparked the customer's inspiration.

From that moment, the Dekton iD team will perform a series of tests to achieve the desired colour. Meanwhile, the customer will be **receiving samples** and can adapt the product to his/her preferences.

### 2 Design

You can apply countless customised designs to Dekton® surfaces, as well as colours and gradients that will transform its appearance.