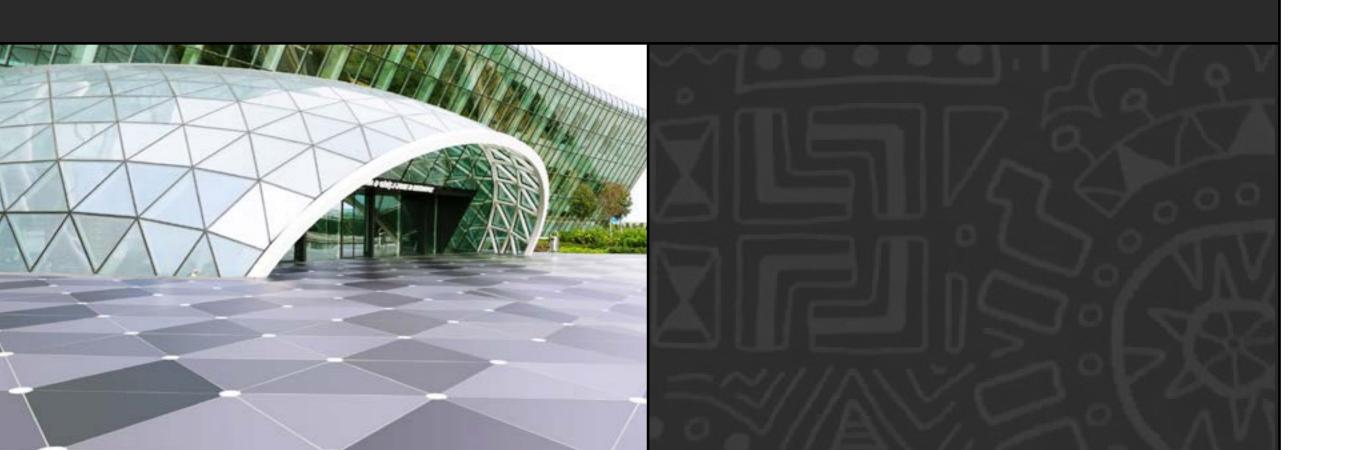

#### DEKTON D UNLIMITED Baku Airport

#### 3D flooring

The Baku airport captivates the traveller from the minute they enter, as they are greeted with extensive Dekton flooring, consisting of equilateral triangles of 1.5 metres side length, designed especially for the entrance. The chromatic variation in three shades of Sirius colour -specifically created for this design-, together with the geometric shapes, produce a striking 3D effect of raised cubes that is reflected in the window of the main entrance to the building.

See Case Study on the web

**DEKTON ID UNLIMITED**CUSTOM GRAY 1

**DEKTON ID UNLIMITED**CUSTOM GRAY 2

**DEKTON ID UNLIMITED**CUSTOM GRAY 3

### DEKTON D UNLIMITED Baku Airport

### From a sketch to reality

The aim of the project was to create, from three different shades, a grey colour that would blend in with the glass of the façade. Cosentino's R&D team successfully combined raw materials and specific pigments, thus achieving three well-defined colours that manage to create a unique visual effect.