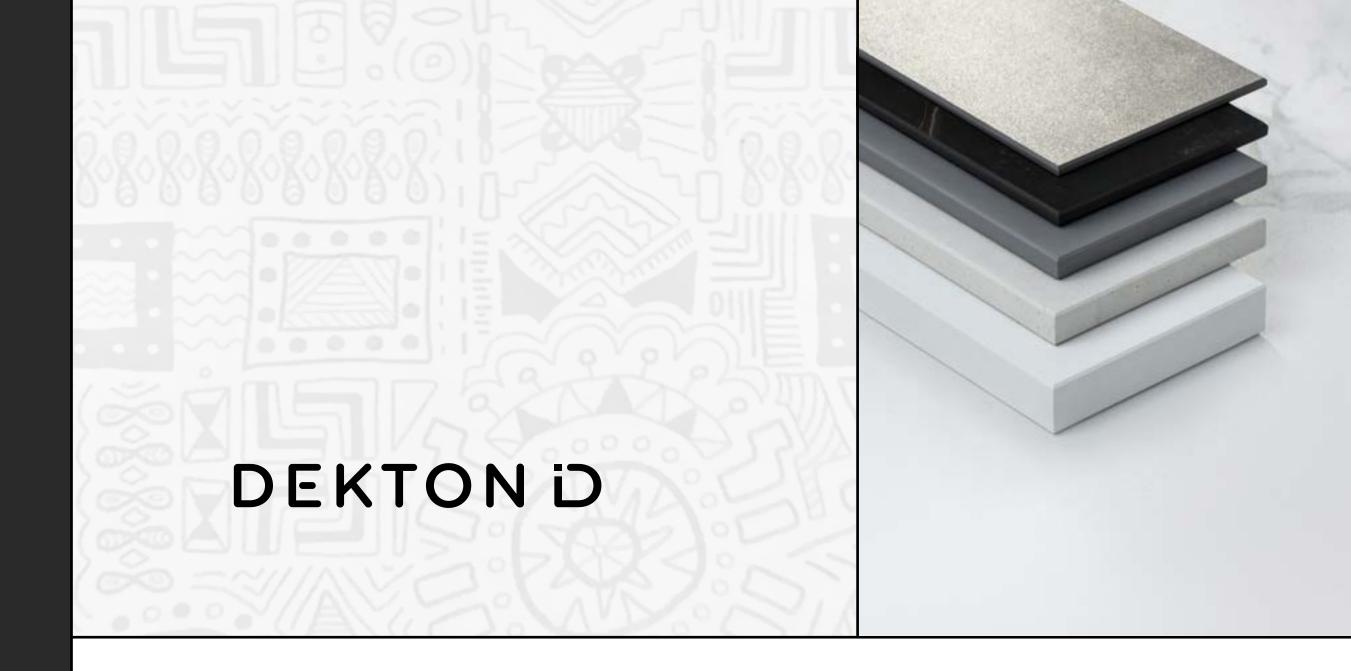

### **DEKTON D**

INDIVIDUALLY DESIGNE

Dekton iD is a Cosentino<sup>®</sup> cutting-edge service, that allows the customisation of any Dekton<sup>®</sup> surface

With Dekton iD, you can print graphics in any colour, change textures and create totally original designs with customised colours, textures and finishes. All of this, while maintaining all the advantages of Dekton.

# Two different levels of customisation to suit each project

Customise every feature, from colour, design, texture and finish to a specific cutting or size.

Possibilities are endless for the most customisable product on the market.

#### **DEKTON D** PRO

From 150 sqm

Pick any base colour from our catalogue.

Choose a texture.

Print whatever design you wish: patterns, graphics... even your brand logo.

#### **DEKTON D** UNLIMITED

From 2000 sqm

Customise all colours, textures and finishes.

Adapt all elements that suit you best, from base colours, textures and finishes, to formats and much more.