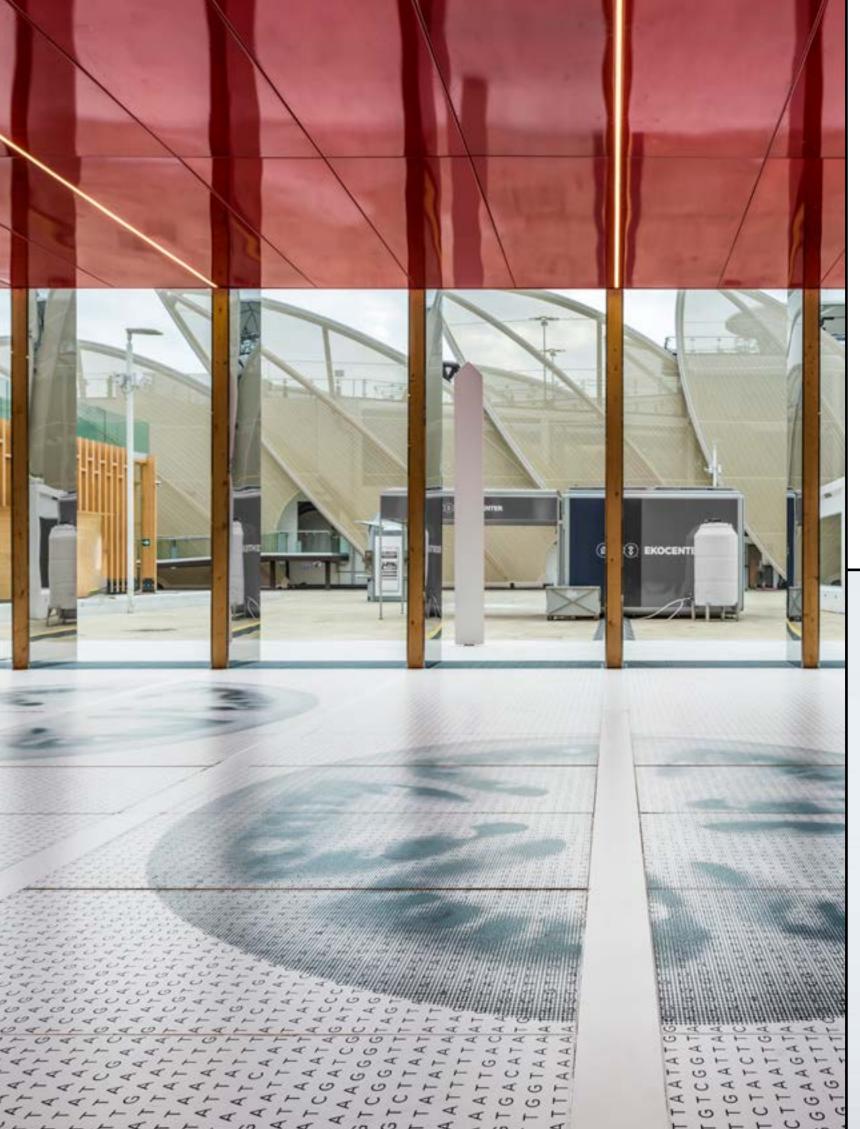

### Image printing on large surfaces

In this project, you can see all the custom design possibilities that Dekton iD Pro offers: geometric patterns, letters, and images printed on large format slabs. These custom features create a stunning final design, such as the recreation of this tomato genome.