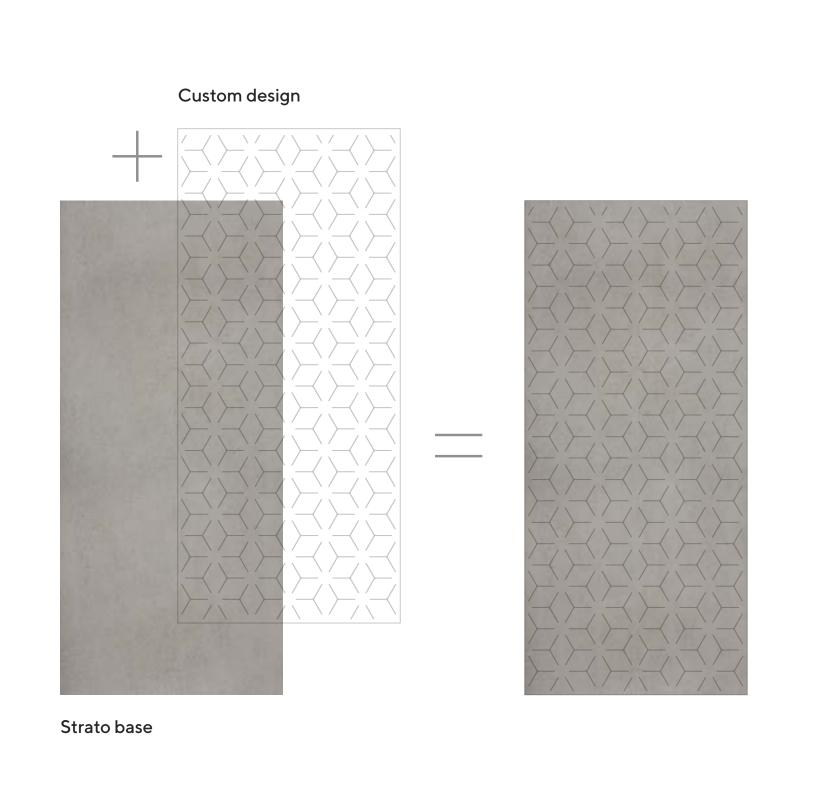

### 2 Designs

You can apply countless customised designs to Dekton® surfaces, as well as colours and gradients that will transform its appearance.

### 2 Design

You can apply countless customised designs to Dekton® surfaces, as well as colours and gradients that will transform its appearance.